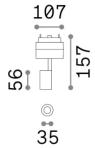

## **Technical - Systems**

**Ean** 8021696222974

Item ARCA TRACK 05W 3000K BK

InstallationSystemsWarranty5 yearsGross weight0.3 kgVolume0.00162 m³

## Technical info

Net weight0.2 kgInsulation classIIIProtection indexIP20ComplianceCE

Operating temperature  $0^{\circ} \sim +40 {\,}^{\circ}\text{C}$ 

**Dimmer** Non-dimmable, On-Off

Power output 48 V DC