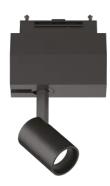

## **Technical - Systems**

**Ean** 8021696222974

Item ARCA TRACK 05W 3000K BK

InstallationSystemsWarranty5 yearsGross weight0.3 kgVolume0.00162 m³

## Technical info

Net weight0.2 kgInsulation classIIIProtection indexIP20ComplianceCE

Operating temperature  $0^{\circ} \sim +40 {\,}^{\circ}\text{C}$ 

**Dimmer** Non-dimmable, On-Off

Power output 48 V DC

## Source info

Integrated source Integrated LED module

Repleaceable source Replaceable (by qualified operators only)

 Power
 5 W

 Emission
 Direct

 Max consuption
 max 5 W

Features LED COB CREE

**CCT LED** 3000 K Duration LED (t. 25°c) 50000 h CRI > 90 **SDCM** 3 Light beam 34° Light beam flux 400 lm Useful light flux 350 lm Photobiological risk 2