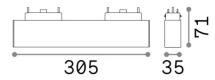

## **Technical - Systems**

Ean 8021696222943

Item ARCA WIDE 13W 3000K BK

rev. 04-04-2025

Installation Systems Warranty 5 years **Gross weight** 0.55 kg Volume 0.002691 m<sup>3</sup>

## Technical info

Net weight 0.41 kg Insulation class Ш **Protection index** IP20 Compliance CE **Operating temperature** 

0° ~ +40 °C

Dimmer Non-dimmable, On-Off

Power output 48 V DC

Required, remoted, not included Power supply