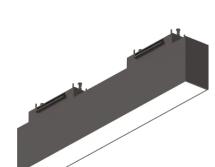

## **Technical - Systems**

Ean 8021696222943

Item ARCA WIDE 13W 3000K BK

rev. 04-04-2025

Installation Systems Warranty 5 years **Gross weight** 0.55 kg Volume 0.002691 m<sup>3</sup>

NO

Accessories not included Arca profile