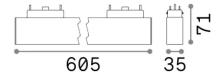

## **Technical - Systems**

**Ean** 8021696222950

Item ARCA WIDE 25W 3000K BK

 Installation
 Systems

 Warranty
 5 years

 Gross weight
 0.94 kg

 Volume
 0.008678 m³

## **Technical info**

Net weight0.7 kgInsulation classIIIProtection indexIP20ComplianceCE

Operating temperature  $0^{\circ} \sim +40 {\,}^{\circ}\text{C}$ 

**Dimmer** Non-dimmable, On-Off

Power output 48 V DC