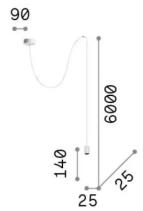

### **Indoor - Suspensions**

Item ARCHIMEDE SP CILINDRO BIANCO

Installation Suspensions Warranty 5 years **Gross weight** 0.22 kg Volume 0.001936 m<sup>3</sup>

# Technical info

Net weight 0.15 kg Insulation class Ш **Protection index** IP20 Compliance CE

**Operating temperature** 0° ~ +40 °C

Dimmer Non-dimmable, On-Off Power output 220-240 V AC 50/60 Hz

Power supply In-built, included