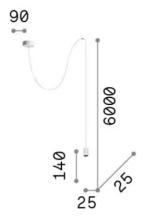

### **Indoor - Suspensions**

Ean 8021696328331

Item ARCHIMEDE SP CILINDRO NERO

Installation Suspensions Warranty 5 years **Gross weight** 0.22 kg Volume 0.001936 m<sup>3</sup>