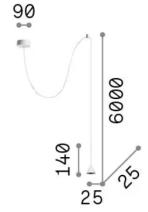

### **Indoor - Suspensions**

Item ARCHIMEDE SP CONO BIANCO

Installation Suspensions Warranty 5 years **Gross weight** 0.21 kg Volume 0.002024 m<sup>3</sup>

### Technical info

Net weight 0.14 kg Insulation class Ш **Protection index** IP20 Compliance CE **Operating temperature** 0° ~ +40 °C

Dimmer Non-dimmable, On-Off Power output 220-240 V AC 50/60 Hz

Power supply In-built, included