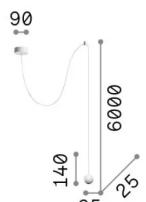

## **Indoor - Suspensions**

Ean 8021696328355

Item ARCHIMEDE SP SFERA NERO

Installation Suspensions Warranty 5 years **Gross weight** 0.23 kg Volume 0.001936 m<sup>3</sup>

## Technical info

Net weight 0.16 kg Insulation class Ш **Protection index** IP20 Compliance CE **Operating temperature** 

0° ~ +40 °C

Dimmer Non-dimmable, On-Off Power output 220-240 V AC 50/60 Hz

Power supply In-built, included