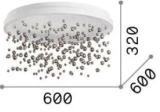

#### Indoor - Ceiling lamps

| Ean          | 8021696315805 |
|--------------|---------------|
| Item         | ARMONY PL D60 |
| Installation | Ceiling lamps |
| Warranty     | 5 years       |
| Gross weight | 9.68 kg       |
| Volume       | 0.063375 m³   |