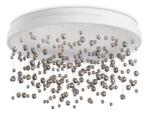

#### Indoor - Ceiling lamps

| Ean          | 8021696315805 |
|--------------|---------------|
| Item         | ARMONY PL D60 |
| Installation | Ceiling lamps |
| Warranty     | 5 years       |
| Gross weight | 9.68 kg       |
| Volume       | 0.063375 m³   |