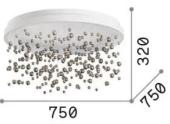

#### Indoor - Ceiling lamps

| Ean          | 8021696315812 |
|--------------|---------------|
| Item         | ARMONY PL D75 |
| Installation | Ceiling lamps |
| Warranty     | 5 years       |
| Gross weight | 13.3 kg       |
| Volume       | 0.091854 m³   |