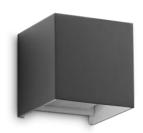

#### **Outdoor - Wall lamps**

**Ean** 8021696313429

Item ATOM AP D10 ANTRACITE

InstallationWall lampsWarranty5 yearsGross weight0.71 kgVolume0.001331 m³