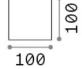

#### **Outdoor - Wall lamps**

**Ean** 8021696313429

Item ATOM AP D10 ANTRACITE

InstallationWall lampsWarranty5 yearsGross weight0.71 kgVolume0.001331 m³