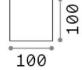

### **Outdoor - Wall lamps**

**Ean** 8021696313443

Item ATOM AP D10 COFFEE

InstallationWall lampsWarranty5 yearsGross weight0.71 kgVolume0.001331 m³