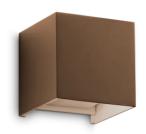

### **Outdoor - Wall lamps**

**Ean** 8021696313443

Item ATOM AP D10 COFFEE

InstallationWall lampsWarranty5 yearsGross weight0.71 kgVolume0.001331 m³