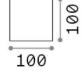

### **Outdoor - Wall lamps**

 Ean
 8021696313450

 Item
 ATOM AP D10 NERO

InstallationWall lampsWarranty5 yearsGross weight0.71 kgVolume0.001331 m³