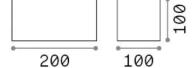

## **Outdoor - Wall lamps**

**Ean** 8021696313412

Item ATOM AP D20 ANTRACITE

InstallationWall lampsWarranty5 yearsGross weight1.26 kgVolume0.002541 m³