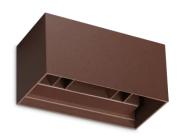

## **Outdoor - Wall lamps**

**Ean** 8021696328669

Item ATOM AP D20 COFFEE

InstallationWall lampsWarranty5 yearsGross weight1.26 kgVolume0.002541 m³