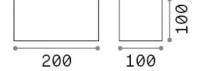

## **Outdoor - Wall lamps**

**Ean** 8021696328669

Item ATOM AP D20 COFFEE

InstallationWall lampsWarranty5 yearsGross weight1.26 kgVolume0.002541 m³