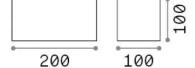

## **Outdoor - Wall lamps**

Ean 8021696328676 Item ATOM AP D20 NERO

Installation Wall lamps Warranty 5 years **Gross weight** 1.26 kg Volume 0.002541 m<sup>3</sup>