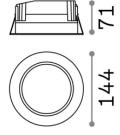

### **Technical - Recessed lights**

**Ean** 8021696193465

Item BASIC FI ACCENT 15W 3000K

**Installation** Recessed lights

 Warranty
 5 years

 Gross weight
 0.77 kg

 Volume
 0.002673 m³