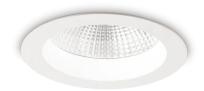

### **Technical - Recessed lights**

**Ean** 8021696193465

Item BASIC FI ACCENT 15W 3000K

**Installation** Recessed lights

 Warranty
 5 years

 Gross weight
 0.77 kg

 Volume
 0.002673 m³