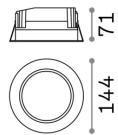

## **Technical - Recessed lights**

**Ean** 8021696193533

Item BASIC FI WIDE 20W 3000K

**Installation** Recessed lights

 Warranty
 5 years

 Gross weight
 0.72 kg

 Volume
 0.002673 m³

## **Technical info**

Net weight 0.63 kg
Insulation class II
Protection index IP20
Compliance CE

Operating temperature  $0^{\circ} \sim +40 {\,}^{\circ}\text{C}$ 

DimmerNon-dimmable, On-OffPower output220-240 V AC 50/60 HzPower supplySeparate, included