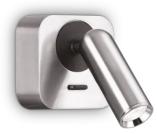

#### Indoor - Wall lamps

| Ean          | 8021696260679           |
|--------------|-------------------------|
| Item         | BEAN AP SQUARE NICKEL   |
| Installation | Wall lamps              |
| Warranty     | 5 years                 |
| Gross weight | 0.22 kg                 |
| Volume       | 0.000768 m <sup>3</sup> |