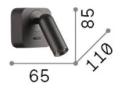

#### Indoor - Wall lamps

| Ean          | 8021696260679           |
|--------------|-------------------------|
| Item         | BEAN AP SQUARE NICKEL   |
| Installation | Wall lamps              |
| Warranty     | 5 years                 |
| Gross weight | 0.22 kg                 |
| Volume       | 0.000768 m <sup>3</sup> |

## **Technical info**

| Net weight            | 0.18 kg                                    |
|-----------------------|--------------------------------------------|
| Insulation class      | I                                          |
| Protection index      | IP20                                       |
| Compliance            | CE                                         |
| Operating temperature | 0° ~ +40 °C                                |
| Dimmer                | Non-dimmable, On-Off                       |
| Power output          | 100-240 V AC 50/60 Hz                      |
| Power supply          | In-built, included                         |
|                       | Replaceable (by qualified operators only), |
|                       | electronic                                 |