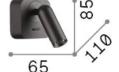

## General info

Ean 8021696260662

Item BEAN AP SQUARE OTTONE

Installation Wall lamps Warranty 5 years **Gross weight** 0.22 kg Volume 0.000704 m<sup>3</sup>

## Technical info

Net weight 0.18 kg Insulation class Ī **Protection index** IP20 Compliance CE Operating temperature 0° ~ +40 °C

Dimmer Non-dimmable, On-Off Power output 100-240 V AC 50/60 Hz

Power supply In-built, included