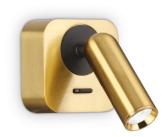

## Bean

## General info

Ean 8021696260662

Item BEAN AP SQUARE OTTONE

Installation Wall lamps Warranty 5 years **Gross weight** 0.22 kg Volume 0.000704 m<sup>3</sup>