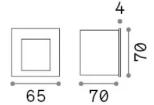

## **Outdoor - Recessed lights**

Ean8021696269023ItemBIT FI BIANCOInstallationRecessed lightsWarranty5 years

 Gross weight
 0.34 kg

 Volume
 0.000608 m³