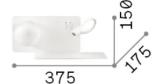

### Indoor - Wall lamps

 Ean
 8021696174822

 Item
 BOOK-2 AP BIANCO

InstallationWall lampsWarranty5 yearsGross weight2 kgVolume0.012763 m³