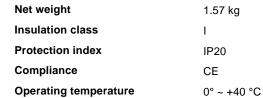

### Technical info

DimmerNon-dimmable, On-OffPower output220-240 V AC 50/60 Hz

Power supply In-built, included

Replaceable (by qualified operators only),

electronic

### Source info

Integrated source Light bulb (not included), Integrated LED

module

Repleaceable source Replaceable (LED: by qualified operators only)

**Power** G9/LED max 1 x 28W / 3 W

Emission Diffuse + Direct

Max consuption max 28W / LED 3.0 W

 Features LED
 LED SMD

 CCT LED
 3000 K

 Duration LED (t. 25°c)
 15000 h

 CRI
 > 90

 SDCM
 3

 Light beam flux
 190 lm

 Useful light flux
 LED 170 lm

Photobiological risk 2

Recommended bulb 305486 G9 4.0W 3000K CRI80