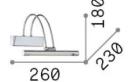

### Indoor - Wall lamps

Ean 8021696005386 Item **BOW AP D26 CROMO** 

Installation Wall lamps Warranty 5 years **Gross weight** 0.84 kg Volume 0.013608 m<sup>3</sup>