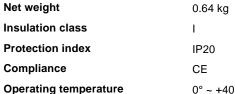

### Indoor - Wall lamps

Ean 8021696005386 Item **BOW AP D26 CROMO** 

Installation Wall lamps Warranty 5 years **Gross weight** 0.84 kg Volume 0.013608 m<sup>3</sup>

### Technical info

0° ~ +40 °C

Dimmer Non-dimmable, On-Off Power output 220-240 V AC 50/60 Hz

In-built, included Power supply

Replaceable (by qualified operators only),

electronic

### Source info

Power

Integrated source Integrated LED module

Repleaceable source Replaceable (by qualified operators only)

**LED 3,5 W Emission** Direct Max consuption max 3,5 W **Features LED** LED SMD **CCT LED** 3000 K Duration LED (t. 25°c) 20000 h CRI > 90 **SDCM** 3 Light beam 110° Light beam flux 410 lm **Useful light flux** 280 lm