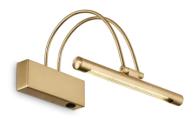

#### Indoor - Wall lamps

Ean 8021696121154

Item **BOW AP D26 OTTONE** 

Installation Wall lamps Warranty 5 years **Gross weight** 0.84 kg Volume 0.011664 m<sup>3</sup>