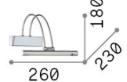

#### Indoor - Wall lamps

Ean 8021696121154

Item **BOW AP D26 OTTONE** 

Installation Wall lamps Warranty 5 years **Gross weight** 0.84 kg Volume 0.011664 m<sup>3</sup>