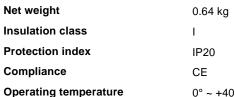

#### Indoor - Wall lamps

Ean 8021696121154

Item **BOW AP D26 OTTONE** 

Installation Wall lamps Warranty 5 years **Gross weight** 0.84 kg Volume 0.011664 m<sup>3</sup>

### Technical info

0° ~ +40 °C

Dimmer Non-dimmable, On-Off Power output 220-240 V AC 50/60 Hz

Power supply In-built, included

Replaceable (by qualified operators only),

electronic