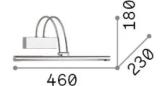

#### Indoor - Wall lamps

Ean 8021696007045 Item **BOW AP D46 CROMO** 

Installation Wall lamps Warranty 5 years **Gross weight** 1.03 kg Volume 0.019975 m<sup>3</sup>