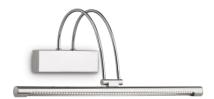

#### Indoor - Wall lamps

Ean 8021696007045 Item **BOW AP D46 CROMO** 

Installation Wall lamps Warranty 5 years **Gross weight** 1.03 kg Volume 0.019975 m<sup>3</sup>