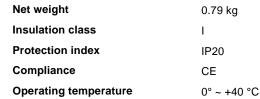

#### Indoor - Wall lamps

Ean 8021696007045 Item **BOW AP D46 CROMO** 

Installation Wall lamps Warranty 5 years **Gross weight** 1.03 kg Volume 0.019975 m<sup>3</sup>

### Technical info

Dimmer Non-dimmable, On-Off Power output 220-240 V AC 50/60 Hz

Power supply In-built, included

Replaceable (by qualified operators only),

electronic

#### Source info

Power

Integrated source Integrated LED module

Repleaceable source Replaceable (by qualified operators only)

LED 4,6 W **Emission** Direct Max consuption max 4,6 W **Features LED** LED SMD **CCT LED** 3000 K Duration LED (t. 25°c) 20000 h CRI > 90 **SDCM** 3 Light beam 110° Light beam flux 580 lm **Useful light flux** 400 lm