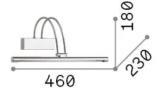

### Indoor - Wall lamps

Ean 8021696121178 Item **BOW AP D46 OTTONE** 

Installation Wall lamps Warranty 5 years **Gross weight** 1.03 kg Volume 0.019176 m<sup>3</sup>