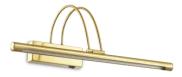

### Indoor - Wall lamps

Ean 8021696121178 Item **BOW AP D46 OTTONE** 

Installation Wall lamps Warranty 5 years **Gross weight** 1.03 kg Volume 0.019176 m<sup>3</sup>