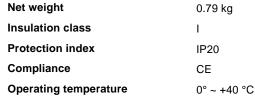

### Indoor - Wall lamps

Ean 8021696121178 Item **BOW AP D46 OTTONE** 

Installation Wall lamps Warranty 5 years **Gross weight** 1.03 kg Volume 0.019176 m<sup>3</sup>

### Technical info

Dimmer Non-dimmable, On-Off Power output 220-240 V AC 50/60 Hz

In-built, included Power supply

Replaceable (by qualified operators only),

electronic