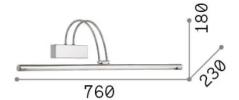

#### Indoor - Wall lamps

Ean 8021696007021 Item BOW AP D76 CROMO

Installation Wall lamps Warranty 5 years **Gross weight** 1.12 kg Volume 0.032725 m<sup>3</sup>