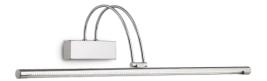

#### Indoor - Wall lamps

Ean 8021696007021 Item BOW AP D76 CROMO

Installation Wall lamps Warranty 5 years **Gross weight** 1.12 kg Volume 0.032725 m<sup>3</sup>