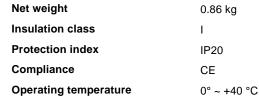

### Technical info

Dimmer Non-dimmable, On-Off Power output 220-240 V AC 50/60 Hz

Power supply In-built, included

Replaceable (by qualified operators only),

electronic

#### Source info

Power

Integrated source Integrated LED module

Repleaceable source Replaceable (by qualified operators only)

LED 8 W **Emission** Direct Max consuption max 8 W **Features LED** LED SMD **CCT LED** 3000 K Duration LED (t. 25°c) 20000 h CRI > 90 **SDCM** 3 Light beam 110° Light beam flux 1050 lm **Useful light flux** 710 lm