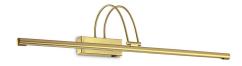

#### Indoor - Wall lamps

 Ean
 8021696121130

 Item
 BOW AP D76 OTTONE

InstallationWall lampsGuarantee5 yearsGross weight1.12 kgVolume0.032832 m³