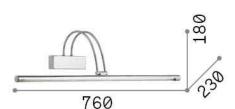

#### Indoor - Wall lamps

 Ean
 8021696121130

 Item
 BOW AP D76 OTTONE

InstallationWall lampsGuarantee5 yearsGross weight1.12 kgVolume0.032832 m³

## Technical info

Net weight0.86 kgInsulation classIProtection indexIP20ComplianceCEOperating temperature0° ~ +40 °C

**Dimmer** NO, On-Off

**Power output** 220-240 V AC 50/60 Hz

Integrated switch button

Power supply In-built, included