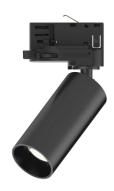

# Byte led

# **Technical - Spotlights and Tracks**

Ean8021696316215ItemBYTE LED 08W BKInstallationSpotlights and Tracks

 Guarantee
 5 years

 Gross weight
 0.34 kg

 Volume
 0.000723 m³