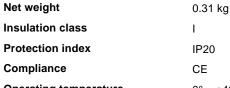

# **Technical - Spotlights and Tracks**

Ean8021696316215ItemBYTE LED 08W BKInstallationSpotlights and Tracks

 Guarantee
 5 years

 Gross weight
 0.34 kg

 Volume
 0.000723 m³

# Technical info

Power output 220-240 V AC 50/60 Hz
Power supply In-built, included

NO, electronic

Accessories not included Single connection on-off, Link on-off profile

### Source info

Integrated source Integrated LED module

Repleaceable source Replaceable (by qualified operators only)

 Power
 8 W

 Emission
 Direct

 Max consuption
 max 8,00 W

Features LED COB CITIZEN

 CCT LED
 3000 K