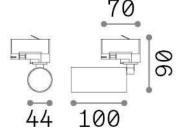

# **Technical - Spotlights and Tracks**

Ean8021696316215ItemBYTE LED 08W BKInstallationSpotlights and Tracks

 Guarantee
 5 years

 Gross weight
 0.34 kg

 Volume
 0.000723 m³