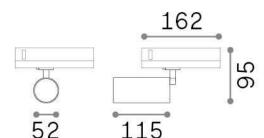

# **Technical - Spotlights and Tracks**

Ean8021696316192ItemBYTE LED 21W WHInstallationSpotlights and Tracks

 Guarantee
 5 years

 Gross weight
 0.62 kg

 Volume
 0.002394 m³