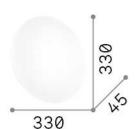

## **Indoor - Ceiling lamps**

**Ean** 8021696300436

Item CLARA PL ROUND 3000K

 Installation
 Ceiling lamps

 Guarantee
 5 years

 Gross weight
 0.7 kg

 Volume
 0.008192 m³