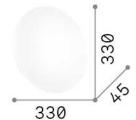

## **Indoor - Ceiling lamps**

**Ean** 8021696306438

Item CLARA PL ROUND 4000K

InstallationCeiling lampsGuarantee5 yearsGross weight0.7 kgVolume0.008192 m³