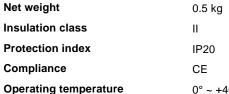

## **Indoor - Ceiling lamps**

**Ean** 8021696306438

Item CLARA PL ROUND 4000K

InstallationCeiling lampsGuarantee5 yearsGross weight0.7 kgVolume0.008192 m³

## Technical info

Operating temperature  $0^{\circ} \sim +40 \, ^{\circ}\text{C}$  Dimmer NO, On-Off

**Power output** 220-240 V AC 50/60 Hz

Power supply In-built, included

Replaceable (by qualified operators only),