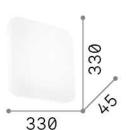

## **Indoor - Ceiling lamps**

Ean 8021696300443

Item CLARA PL SQUARE 3000K

Installation Ceiling lamps Guarantee 5 years **Gross weight** 0.77 kg Volume 0.014063 m<sup>3</sup>