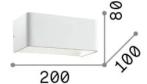

#### Indoor - Wall lamps

 Ean
 8021696017518

 Item
 CLICK AP D20

 Installation
 Wall lamps

 Warranty
 5 years

 Gross weight
 0.89 kg

 Volume
 0.003887 m³