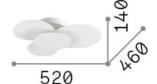

## Cloud

Ean 8021696263519 Item CLOUD PL D52 Installation Ceiling lamps Warranty 5 years **Gross weight** 5.42 kg Volume 0.054 m<sup>3</sup>