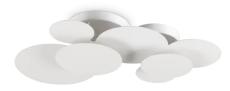

## Cloud

Ean 8021696285207 Item CLOUD PL D74 Installation Ceiling lamps Warranty 5 years **Gross weight** 7.48 kg Volume 0.075816 m<sup>3</sup>