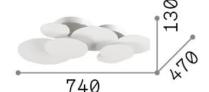

## Cloud

Ean 8021696285207 Item CLOUD PL D74 Installation Ceiling lamps Warranty 5 years **Gross weight** 7.48 kg Volume 0.075816 m<sup>3</sup>