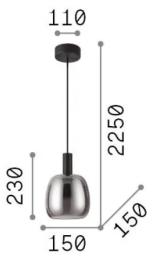

Net weight 1.14 kg Insulation class Ш **Protection index** IP20 Compliance CE Operating temperature 0° ~ +40 °C

Dimmer Non-dimmable, On-Off Power output 220-240 V AC 50/60 Hz

Power supply In-built, included

Replaceable (by qualified operators only),

electronic



## Source info

Power

Integrated source Integrated LED module

Repleaceable source Replaceable (by qualified operators only)

LED 7 W **Emission** Direct Max consuption max 7 W **Features LED** LED COB **CCT LED** 3000 K Duration LED (t. 25°c) 20000 h CRI > 90 **SDCM** 3 Light beam flux 550 lm **Useful light flux** 320 lm Photobiological risk 1