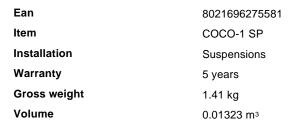

Net weight 1.14 kg Insulation class Ш **Protection index** IP20 Compliance CE Operating temperature 0° ~ +40 °C

Dimmer Non-dimmable, On-Off Power output 220-240 V AC 50/60 Hz

Power supply In-built, included

Replaceable (by qualified operators only),

electronic



## Source info

Power

Integrated source Integrated LED module

Repleaceable source Replaceable (by qualified operators only)

LED 7 W **Emission** Direct Max consuption max 7 W **Features LED** LED COB **CCT LED** 3000 K Duration LED (t. 25°c) 20000 h CRI > 90 **SDCM** 3 Light beam flux 550 lm **Useful light flux** 320 lm Photobiological risk 1