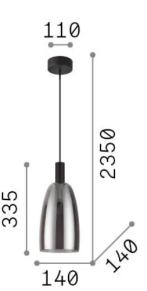

## General info

## **Indoor - Suspensions**





## Technical info

Net weight 1.08 kg Insulation class Ш **Protection index** IP20 Compliance CE Operating temperature 0° ~ +40 °C

Dimmer Non-dimmable, On-Off Power output 220-240 V AC 50/60 Hz

Power supply In-built, included

Replaceable (by qualified operators only),

electronic

## Source info

Power

Integrated source Integrated LED module

Repleaceable source Replaceable (by qualified operators only)

LED 7 W **Emission** Direct Max consuption max 7 W **Features LED** LED COB **CCT LED** 3000 K Duration LED (t. 25°c) 20000 h CRI > 90 **SDCM** 3 Light beam flux 550 lm **Useful light flux** 320 lm Photobiological risk 1