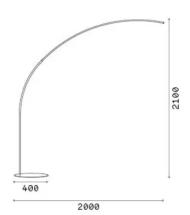

#### Indoor - Floor lamps

 Ean
 8021696304649

 Item
 COMET PT BIANCO

InstallationFloor lampsWarranty5 yearsGross weight4.2 kgVolume0.057408 m³