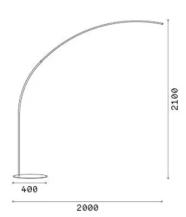

#### Indoor - Floor lamps

Ean8021696304168ItemCOMET PT NEROInstallationFloor lampsWarranty5 yearsGross weight4.2 kgVolume0.057408 m³