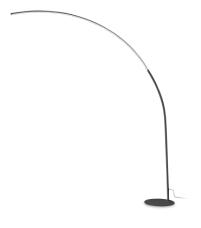

#### Indoor - Floor lamps

Ean8021696304168ItemCOMET PT NEROInstallationFloor lampsWarranty5 yearsGross weight4.2 kgVolume0.057408 m³