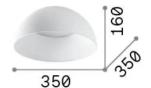

### **Indoor - Ceiling lamps**

 Ean
 8021696297149

 Item
 COROLLA-1 PL

 Installation
 Ceiling lamps

 Warranty
 5 years

 Gross weight
 3.26 kg

 Volume
 0.0288 m³

# Technical info

Net weight 2.45 kg
Insulation class ||
Protection index ||P20
Compliance ||CE

Operating temperature  $0^{\circ} \sim +40 {\,}^{\circ}\text{C}$ 

DimmerNon-dimmable, On-OffPower output220-240 V AC 50/60 Hz