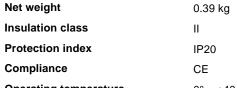

#### Indoor - Wall lamps

**Ean** 8021696195704

Item COVER AP D15 ROUND BIANCO

InstallationWall lampsWarranty5 yearsGross weight0.46 kgVolume0.001536 m³

### Technical info

Operating temperature  $0^{\circ} \sim +40 {\,}^{\circ}\text{C}$ 

DimmerNon-dimmable, On-OffPower output220-240 V AC 50/60 Hz

Power supply In-built, included

Replaceable (by qualified operators only),

#### Source info

Integrated source Integrated LED module

Repleaceable source Replaceable (by qualified operators only)

Power LED 9,5 W **Emission** Indirect Max consuption max 9,5 W **Features LED** LED SMD **CCT LED** 3000 K Duration LED (t. 25°c) 30000 h CRI > 90 **SDCM** 3 Light beam flux 730 lm **Useful light flux** 470 lm