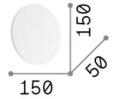

#### Indoor - Wall lamps

**Ean** 8021696195704

Item COVER AP D15 ROUND BIANCO

InstallationWall lampsWarranty5 yearsGross weight0.46 kgVolume0.001536 m³