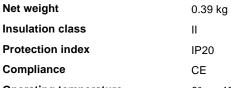

#### Indoor - Wall lamps

Ean 8021696195742

Item **COVER AP D15 ROUND NERO** 

Installation Wall lamps Warranty 5 years **Gross weight** 0.46 kg Volume 0.001536 m<sup>3</sup>

### Technical info

**Operating temperature** 0° ~ +40 °C

Dimmer Non-dimmable, On-Off Power output 220-240 V AC 50/60 Hz

Power supply In-built, included

Replaceable (by qualified operators only),

electronic