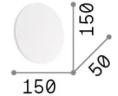

#### Indoor - Wall lamps

Ean 8021696195742

Item **COVER AP D15 ROUND NERO** 

Installation Wall lamps Warranty 5 years **Gross weight** 0.46 kg Volume 0.001536 m<sup>3</sup>