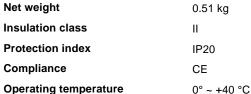

#### Indoor - Wall lamps

Ean 8021696195766

Item COVER AP D15 SQUARE NERO

Installation Wall lamps Warranty 5 years **Gross weight** 0.57 kg Volume 0.001792 m<sup>3</sup>

### Technical info

Dimmer Non-dimmable, On-Off Power output 220-240 V AC 50/60 Hz

Power supply In-built, included

Replaceable (by qualified operators only),

electronic

#### Source info

Power

Integrated source Integrated LED module

Repleaceable source Replaceable (by qualified operators only)

LED 9,5 W **Emission** Indirect Max consuption max 9,5 W **Features LED** LED SMD **CCT LED** 3000 K Duration LED (t. 25°c) 30000 h CRI > 90 **SDCM** 3 Light beam flux 730 lm **Useful light flux** 470 lm