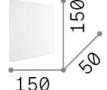

#### Indoor - Wall lamps

Ean 8021696195766

Item COVER AP D15 SQUARE NERO

Installation Wall lamps Warranty 5 years **Gross weight** 0.57 kg Volume 0.001792 m<sup>3</sup>