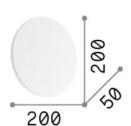

#### Indoor - Wall lamps

**Ean** 8021696195759

Item COVER AP D20 ROUND NERO

InstallationWall lampsWarranty5 yearsGross weight0.77 kgVolume0.002646 m³