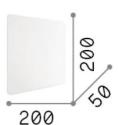

#### Indoor - Wall lamps

Ean 8021696195735

Item COVER AP D20 SQUARE BIANCO

Installation Wall lamps Warranty 5 years **Gross weight** 0.95 kg Volume 0.0028 m<sup>3</sup>