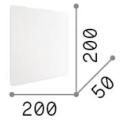

#### Indoor - Wall lamps

**Ean** 8021696195773

Item COVER AP D20 SQUARE NERO

InstallationWall lampsWarranty5 yearsGross weight0.95 kgVolume0.0028 m³