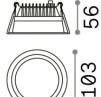

### Technical info

Net weight0.28 kgInsulation classIIProtection indexIP20ComplianceCEOperating temperature $0^{\circ} \sim +40^{\circ}\text{C}$ 

Dimmer Non-dimmable, On-Off

Power output 220-240 V AC 50/60 Hz
Power supply Separate, included