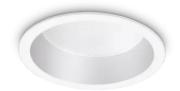

### **Technical - Recessed lights**

Ean8021696249018ItemDEEP FI 10W 3000KInstallationRecessed lightsWarranty5 years

 Warranty
 5 years

 Gross weight
 0.57 kg

 Volume
 0.001553 m³

### Technical info

Net weight0.28 kgInsulation classIIProtection indexIP20ComplianceCEOperating temperature $0^{\circ} \sim +40^{\circ}\text{C}$ 

Dimmer Non-dimmable, On-Off

Power output 220-240 V AC 50/60 Hz
Power supply Separate, included

### Source info

Integrated source Integrated LED module

Repleaceable source Replaceable (by qualified operators only)

Power 10 W **Emission** Direct Max consuption max 10 W **Features LED** LED SMD **CCT LED** 3000 K Duration LED (t. 25°c) 50000 h CRI > 90 **SDCM** 3 Light beam 70° Light beam flux 1300 lm **Useful light flux** 970 lm