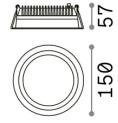

### **Technical - Recessed lights**

Ean 8021696249032 Item **DEEP FI 20W 3000K** Installation Recessed lights

Warranty 5 years **Gross weight** 0.5 kg Volume 0.003729 m<sup>3</sup>

### Technical info

Net weight 0.36 kg Insulation class Ш **Protection index** IP20 Compliance CE

Operating temperature 0° ~ +40 °C

Dimmer Non-dimmable, On-Off Power output 220-240 V AC 50/60 Hz Power supply Separate, included