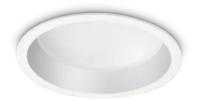

### **Technical - Recessed lights**

Ean 8021696249049 Item **DEEP FI 20W 4000K** Installation Recessed lights

Warranty 5 years **Gross weight** 0.5 kg Volume 0.004 m<sup>3</sup>