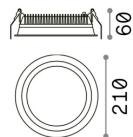

### **Technical - Recessed lights**

Ean 8021696248783 Item **DEEP FI 30W 3000K** Installation Recessed lights Warranty 5 years

**Gross weight** 0.9 kg Volume 0.005244 m<sup>3</sup>

### Technical info

Net weight 0.65 kg Insulation class Ш **Protection index** IP20 Compliance CE

Operating temperature 0° ~ +40 °C

Dimmer Non-dimmable, On-Off Power output 220-240 V AC 50/60 Hz Power supply Separate, included